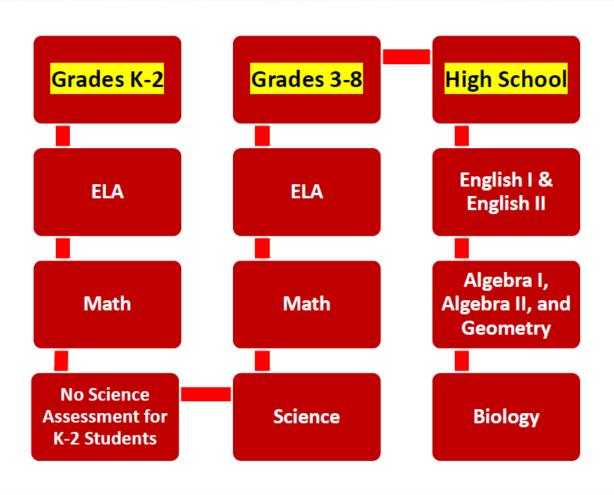

# Mastery Connect Common Formative Assessment #1 Updates

### Elementary, Middle, and High School

| CFA #1                 | CFA #2                | CFA #3                |
|------------------------|-----------------------|-----------------------|
| Sept. 18 <sup>th</sup> | Nov. 27 <sup>th</sup> | Feb. 27 <sup>th</sup> |
| Oct. 6 <sup>th</sup>   | Dec. 15 <sup>th</sup> | Mar. 22 <sup>nd</sup> |
| 15 days                | 15 days               | 14 days               |

**CFA #1 Standards** 

https://bit.ly/3shceeC

| Kindergarten     | Reading Standards                                                                                                                              |
|------------------|------------------------------------------------------------------------------------------------------------------------------------------------|
|                  | K.RL.KID.1                                                                                                                                     |
|                  | K.RI.KID.1                                                                                                                                     |
|                  | Foundational Skills Standards                                                                                                                  |
|                  | K.FL.PC.1                                                                                                                                      |
|                  | K.FL.PA.2                                                                                                                                      |
|                  | K.FL.PWR.3                                                                                                                                     |
|                  |                                                                                                                                                |
|                  |                                                                                                                                                |
| Grade 1          | Reading Standards                                                                                                                              |
|                  | 1.RL.KID.1                                                                                                                                     |
|                  | 1.RL.KID.2                                                                                                                                     |
|                  | Foundational Skills Standards                                                                                                                  |
|                  | 1.FL.PC.1                                                                                                                                      |
|                  | 1.FL.PA.2                                                                                                                                      |
|                  | 1.FL.PWR.3                                                                                                                                     |
|                  |                                                                                                                                                |
|                  |                                                                                                                                                |
|                  |                                                                                                                                                |
| Grade 2          | Reading Standards                                                                                                                              |
| Grade 2          | 2.RL.KID.1                                                                                                                                     |
| Grade 2          | 2.RL.KID.1<br>2.RL.KID.1                                                                                                                       |
| Grade 2          | 2.RL.KID.1<br>2.RL.KID.1<br>2.RL.KID.2                                                                                                         |
| Grade 2          | 2.RL.KID.1<br>2.RI.KID.1<br>2.RL.KID.2<br>2.RI.KID.2                                                                                           |
| Grade 2          | 2.RL.KID.1 2.RI.KID.1 2.RL.KID.2 2.RI.KID.2 Foundational Skills Standards                                                                      |
| Grade 2          | 2.RL.KID.1 2.RL.KID.1 2.RL.KID.2 2.RL.KID.2 5.RL.KID.2 Foundational Skills Standards 2.FL.PWR.3                                                |
| Grade 2          | 2.RL.KID.1 2.RI.KID.1 2.RL.KID.2 2.RI.KID.2 2.RI.KID.2 Foundational Skills Standards 2.FL.PWR.3 2.FL.WC.4                                      |
| Grade 2          | 2.RL.KID.1 2.RL.KID.1 2.RL.KID.2 2.RL.KID.2 5.RL.KID.2 Foundational Skills Standards 2.FL.PWR.3                                                |
| Grade 2          | 2.RL.KID.1 2.RI.KID.1 2.RL.KID.2 2.RI.KID.2 2.RI.KID.2 Foundational Skills Standards 2.FL.PWR.3 2.FL.WC.4                                      |
|                  | 2.RL.KID.1 2.RI.KID.1 2.RL.KID.2 2.RL.KID.2 5.RL.KID.2 Foundational Skills Standards 2.FL.PWR.3 2.FL.WC.4 2.FL.SC.6                            |
| Grade 2  Grade 3 | 2.RL.KID.1 2.RL.KID.2 2.RL.KID.2 2.RL.KID.2 Foundational Skills Standards 2.FL.PWR.3 2.FL.WC.4 2.FL.SC.6 Focus Standards                       |
|                  | 2.RL.KID.1 2.RL.KID.2 2.RL.KID.2 2.RL.KID.2 Foundational Skills Standards 2.FL.PWR.3 2.FL.WC.4 2.FL.SC.6 Focus Standards 3.RL.KID.1            |
|                  | 2.RL.KID.1 2.RL.KID.1 2.RL.KID.2 2.RL.KID.2 Foundational Skills Standards 2.FL.PWR.3 2.FL.WC.4 2.FL.SC.6 Focus Standards 3.RL.KID.1 3.RI.KID.1 |
|                  | 2.RL.KID.1 2.RL.KID.2 2.RL.KID.2 2.RL.KID.2 Foundational Skills Standards 2.FL.PWR.3 2.FL.WC.4 2.FL.SC.6 Focus Standards 3.RL.KID.1            |

# CFA #1 Standards https://bit.ly/3shceeC